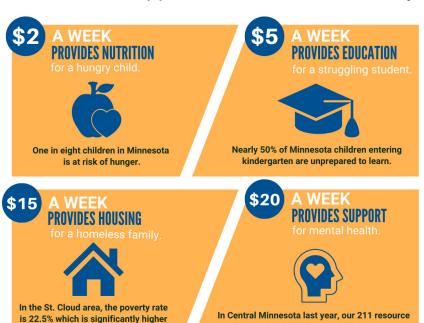

#### WHEN YOU GIVE TO UNITED WAY

Your dollar supports the whole community

than the state average of 9%.