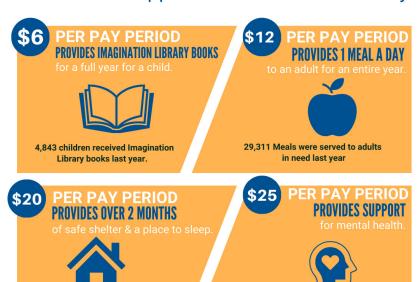

Way, our partners, and the thousands of individuals and families who receive care and support as a result of your generosity. **#LiveUnited** 

THANK YOU for your continued support!



United Way of Central Minnesota

921 1st Street North Suite 200 St. Cloud, MN 56303 320.252.0227 info@unitedwayhelps.org

**4** United Way of Central MN



371 Individuals found a safe place to

sleep last year.

We GIVE Here



When you give to United Way of Central Minnesota your donation is staying right here, in your community. By connecting donors, companies, volunteers, partner agencies, and other organizations we can work together to making lasting change and create a better life for all. Your contributions make this posible.

### WHEN YOU GIVE TO UNITED WAY

Your dollar supports the whole community



### LEADERSHIP GIVING

In Central Minnesota last year, our 211 resource

line received 4,367 requests for support.

\$250 & Above

Leadership Giving offers opportunities to address our community's most pressing problems. Other benefits of giving include increasing your knowledge of the innovative ways needs are being addressed in Central Minnesota, building your reputation as a community leader, and being recognized as such through your employer and United Way.

All recognition levels include combined gifts between spouses

Young Leaders in Giving

(age 18-35) **Leaders in Giving** \$1,000 & Above **Pillar Member** \$1,000 - \$1,499 **Baluster Member** \$1,500 - \$2,499 **Milestone Member** \$2,500 - \$3,499 **Cornerstone Member** \$3,500 - \$4,999 **Capital Member** \$5,000 - \$7,499 **