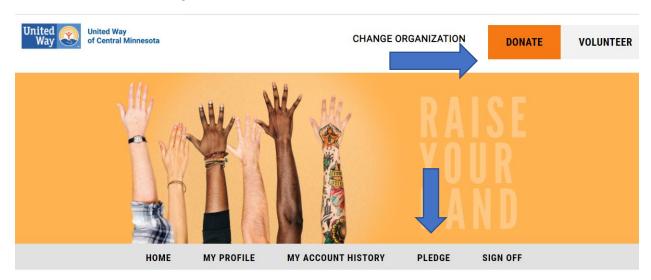

#### Click on the Donate or Pledge tab

Choose your Pledge Type and the Amount per Pay Period for the Total Annual Pledge