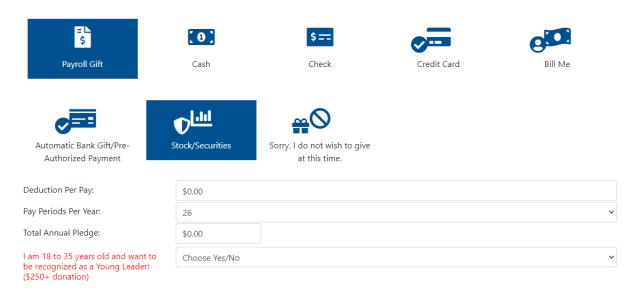

CENTRAL MINNESOTA JOIN THE FIGHT.

921 1<sup>st</sup> Street N. Suite 200 St. Cloud, MN 56303

320-252-0227

## 2021/2022 EPledge Instructions

Locate the ePledge website at the following link: https://uwcm.unitedwayhelps.org/Begin.jsp



Welcome to United Way e-Pledge website!

Scroll down and log in. User and Password are not case sensitive.

Welcome to United Way e-Pledge website!



Thank you for helping to improve lives in your community!

LOGIN

## **UNITED WAY OF CENTRAL MINNESOTA**

## JOIN THE FIGHT.

- 921 1<sup>st</sup> Street N. Suite 200 St. Cloud, MN 56303
- 320-252-0227
- ${\ \ \ }{\ \ \ }$  info@unitedwayhelps.org

#### Click on the Donate or Pledge tab



Choose your Pledge Type and the Amount per Pay Period for the Total Annual Pledge

### PLEASE SELECT YOUR PLEDGE TYPE



## **UNITED WAY OF CENTRAL MINNESOTA**

## JOIN THE FIGHT.

921 1<sup>st</sup> Street N. Suite 200 St. Cloud, MN 56303

320-252-0227

 ${\ \ \ }{\ \ \ }$  info@unitedwayhelps.org

Select any Agencies you would like your pledge to go to. (Optional)



Check any information below and Click Confirm. If you would like an email confirmation click here.

| PLEASE CHEC | K YOUR INFORMATION BELOW.