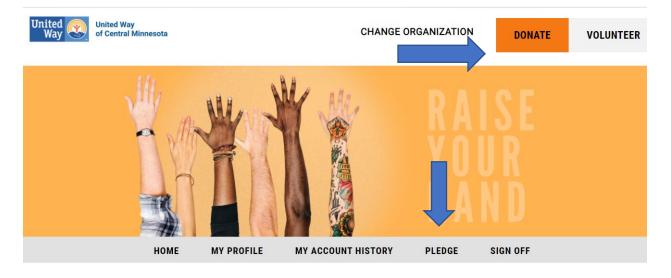

#### Click on the Donate or Pledge tab

Choose your Pledge Type and the Amount per Pay Period for the Total Annual Pledge