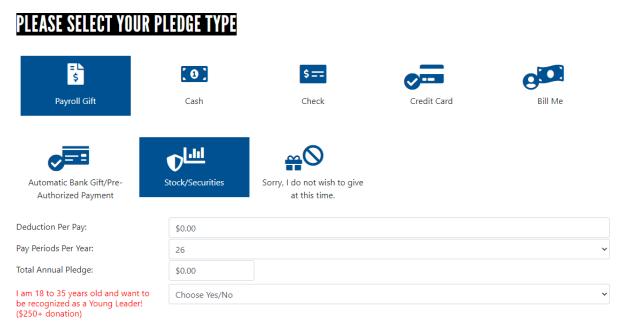

#### Click on the Donate or Pledge tab

Choose your Pledge Type and the Amount per Pay Period for the Total Annual Pledge